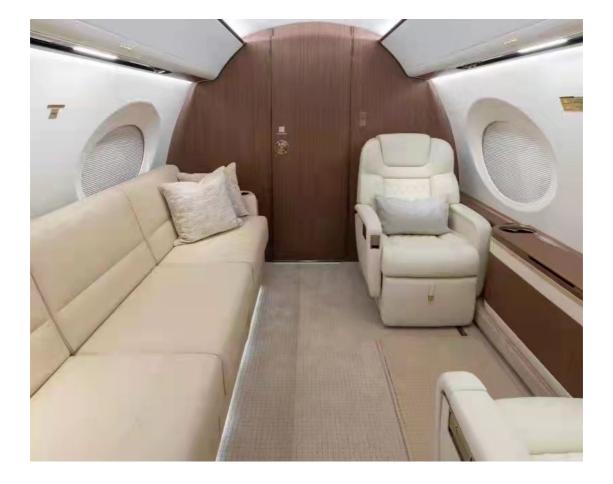

## INTERIOR

Forward galley with microwave, convective oven, ice/refrigerator, coffee maker, kettle.

Forward crew rest

Forward zone four place club seating

The mid-cabin six-place seating arrangement includes a custom six-place dining area. The aft zone is a private compartment with two seats and a berthable three-place couch.