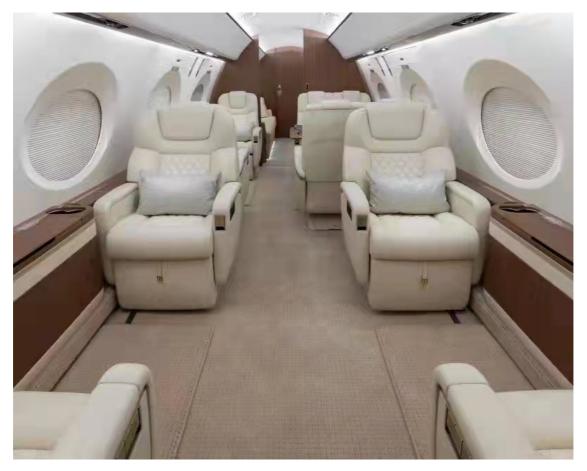

## INTERIOR

Forward galley with microwave, convective oven, ice/refrigerator, coffee maker, kettle.

Forward crew rest

Forward zone four place club seating

The mid-cabin six-place seating arrangement includes a custom six-place dining area. The aft zone is a private compartment with two seats and a berthable three-place couch.