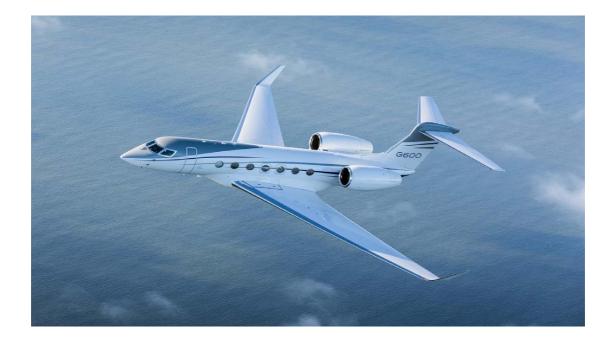

# 2020 GULFSTREAM G600

This "like new" G600 is outfitted with subtle decor and comprehensive options. The fifteen-place custom interior is ideally configured for ultra-long-range travel and is equipped with the latest in entertainment and communications systems.