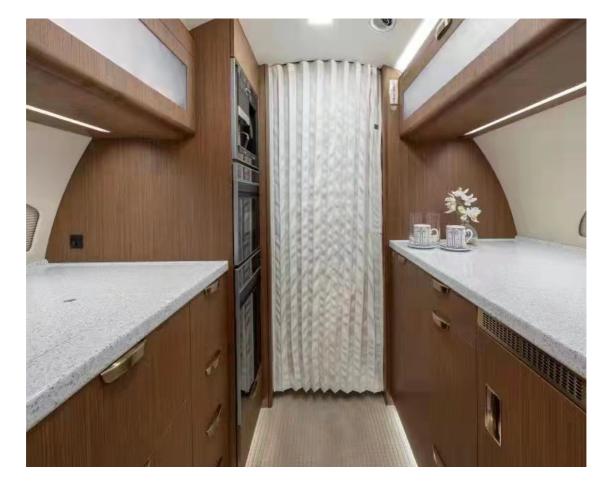

## INTERIOR

Forward galley with microwave, convective oven, ice/refrigerator, coffee maker, kettle.

Forward crew rest

Forward zone four place club seating

The mid-cabin six-place seating arrangement includes a custom six-place dining area. The aft zone is a private compartment with two seats and a berthable three-place couch.