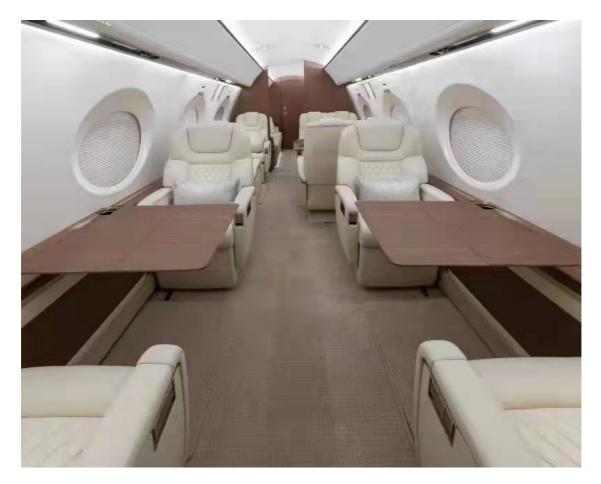

## INTERIOR

Forward galley with microwave, convective oven, ice/refrigerator, coffee maker, kettle.

Forward crew rest

Forward zone four place club seating

The mid-cabin six-place seating arrangement includes a custom six-place dining area. The aft zone is a private compartment with two seats and a berthable three-place couch.