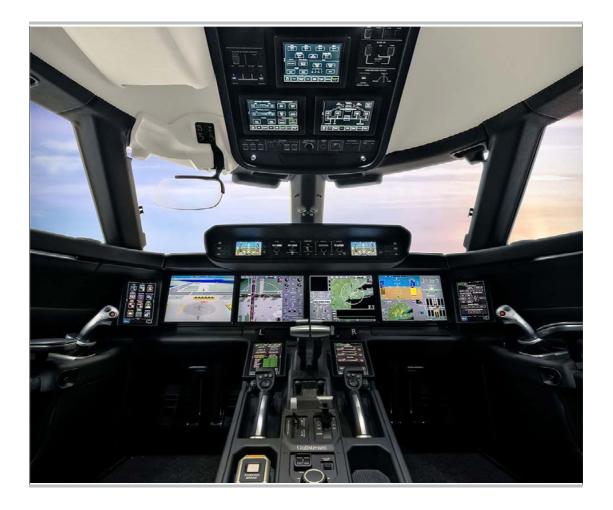

#### **AVIONICS**

- Symmetry Flight Deck
- Flat Panel LCD Displays (PFD & MFD)
- Overhead Panel Touch Screens (OHPTS)
- Stand-by Flight Displays (SFD)
- Flight Guidance Panel (FGP)

- Multi-Function Touch Screen Controllers (TSC)
- Automatic Flight Guidance Systems (AFGS)
- Auto-Throttles (AT)
- Multifunction Air Data Smart Probes
- Flight Management Systems
- Combined VHF Communication Transceiver / Navigation Receiver (NAVCOM) Unit
- 3-D Color Weather Radar
- Enhanced Ground Proximity Warning Systems (EGPWS
- Aircraft Health and Trend Monitoring System (AHTMS)