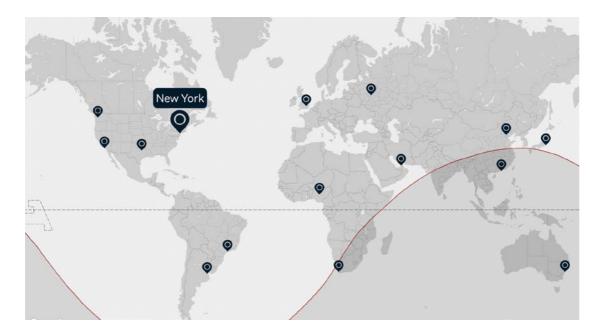

- Stand-by Flight Displays (SFD)
- Flight Guidance Panel (FGP)



- Multi-Function Touch Screen Controllers (TSC)
- Automatic Flight Guidance Systems (AFGS)
- Auto-Throttles (AT)
- Multifunction Air Data Smart Probes
- Flight Management Systems
- Combined VHF Communication Transceiver / Navigation Receiver (NAVCOM) Unit
- 3-D Color Weather Radar
- Enhanced Ground Proximity Warning Systems (EGPWS
- Aircraft Health and Trend Monitoring System (AHTMS)

## **CABIN EQUIPMENT**

- SATCOM
- 24" HD LCD monitors
- Aircell Axxess II Iridium
- Wireless LAN
- Seventeen 115VAC outlets
- Securaplane, three external cameras

#### WEIGHTS

Gross Weight : 94,600 lbs BOW : 51,521 lbs Empty Weight : 49,564 lbs NEW AIRCRAFT WARRANTIES, FULLY TRANSFERRABLE



## RANGE MAP: LONG RANGE CRUISE FROM NEW YORK USA