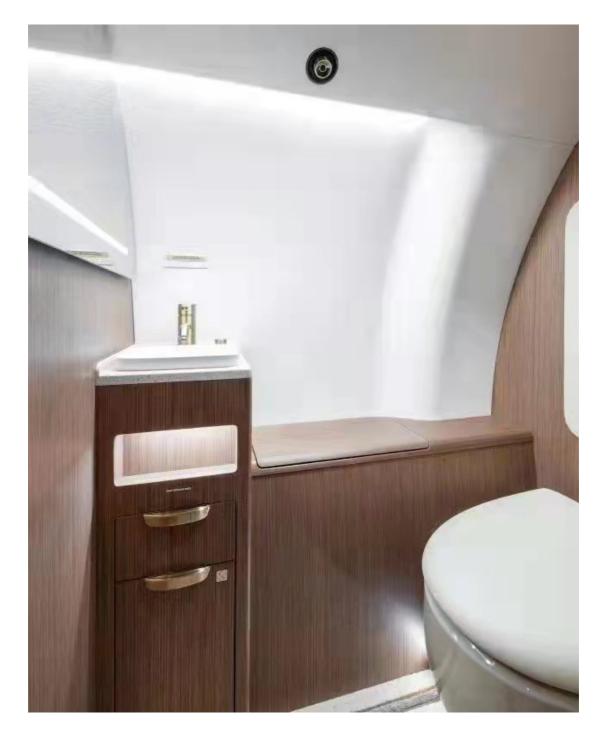

## INTERIOR

Forward galley with microwave, convective oven, ice/refrigerator, coffee maker, kettle.

Forward crew rest

Forward zone four place club seating

The mid-cabin six-place seating arrangement includes a custom six-place dining area. The aft zone is a private compartment with two seats and a berthable three-place couch.