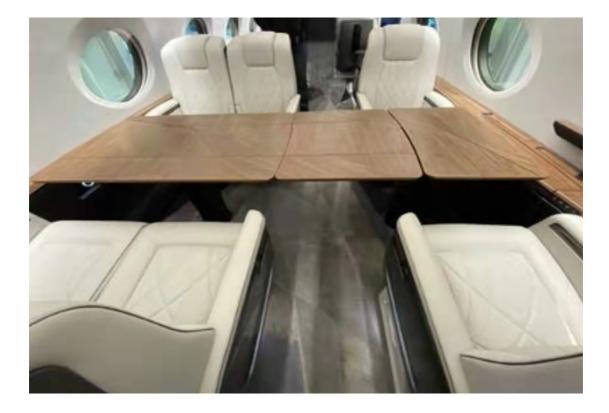

## INTERIOR

Forward galley with microwave, convective oven, ice/refrigerator, coffee maker, kettle.

Forward crew rest

Forward zone four place club seating

The mid-cabin six-place seating arrangement includes a custom six-place dining area. The aft zone is a private compartment with two seats and a berthable three-place couch.