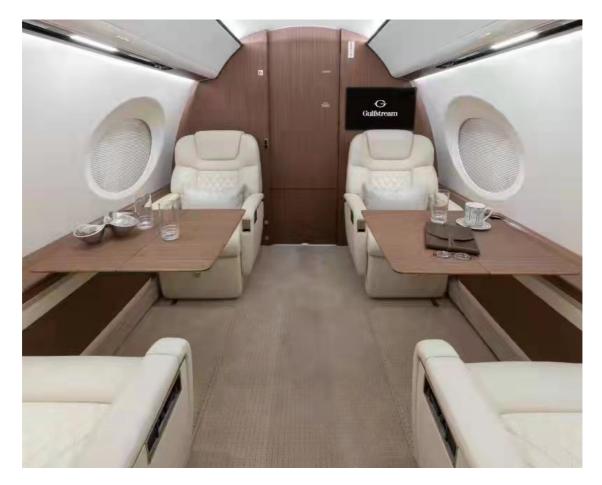

## INTERIOR

Forward galley with microwave, convective oven, ice/refrigerator, coffee maker, kettle.

Forward crew rest

Forward zone four place club seating

The mid-cabin six-place seating arrangement includes a custom six-place dining area. The aft zone is a private compartment with two seats and a berthable three-place couch.