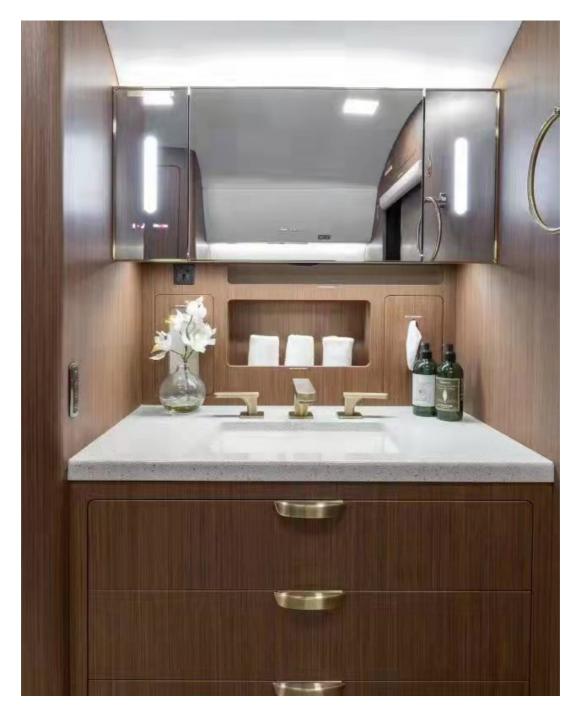

## INTERIOR

Forward galley with microwave, convective oven, ice/refrigerator, coffee maker, kettle.

Forward crew rest

Forward zone four place club seating

The mid-cabin six-place seating arrangement includes a custom six-place dining area. The aft zone is a private compartment with two seats and a berthable three-place couch.