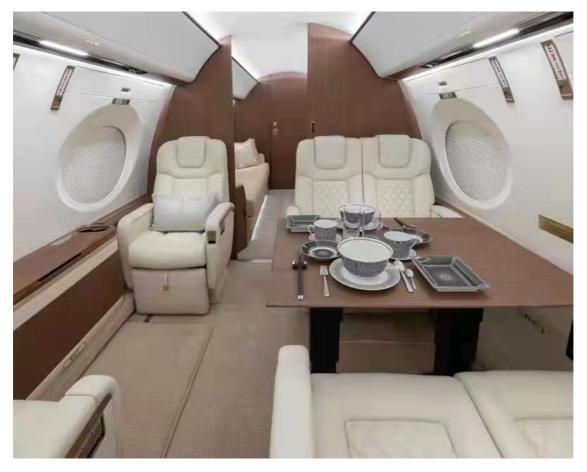

## INTERIOR

Forward galley with microwave, convective oven, ice/refrigerator, coffee maker, kettle.

Forward crew rest

Forward zone four place club seating

The mid-cabin six-place seating arrangement includes a custom six-place dining area. The aft zone is a private compartment with two seats and a berthable three-place couch.