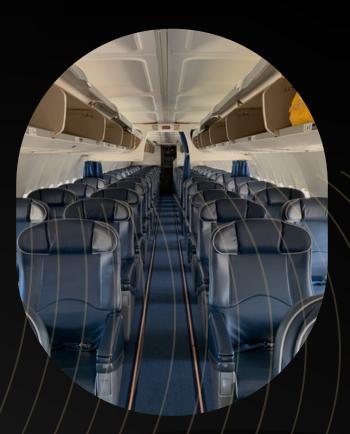

### CABIN CONFIGURATION

Seating capacity: 56 VIP / Business Configuration Row 1-4 Seat Pitch 46"

### SEATING CAPACITY

The Boeing 737 can typically accommodate between 85 to 230 passengers, depending on the variant and configuration chosen by the airline.