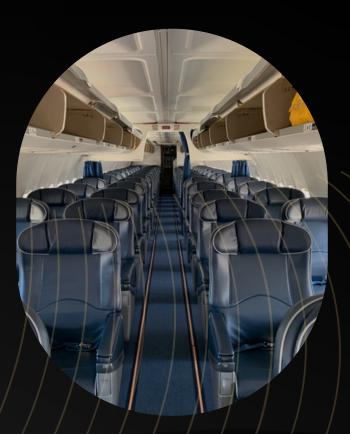

#### CABIN CONFIGURATION

Seating capacity: 56 VIP / Business Configuration Row 1-4 Seat Pitch 46"

### SEATING CAPACITY

The Boeing 737 can typically accommodate between 85 to 230 passengers, depending on the variant and configuration chosen by the airline.