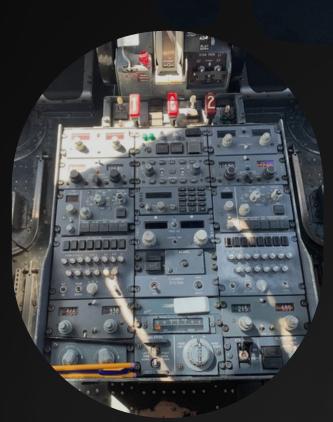

#### Safety and Reliability

The Boeing 737 has a proven track record of safety and reliability, making it a trusted choice for passengers and airlines alike.