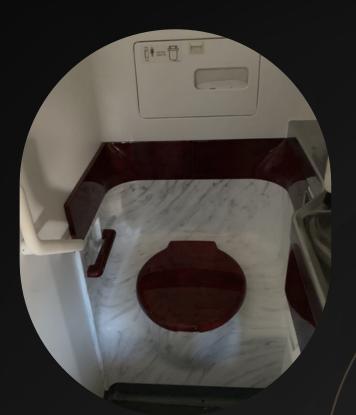

## Lavatories

The aircraft is equipped with lavatories at the front and rear sections of the cabin to cater to passenger needs during the flight.