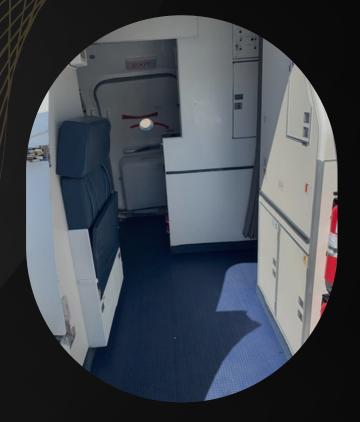

## Lavatories

The aircraft is equipped with lavatories at the front and rear sections of the cabin to cater to passenger needs during the flight.