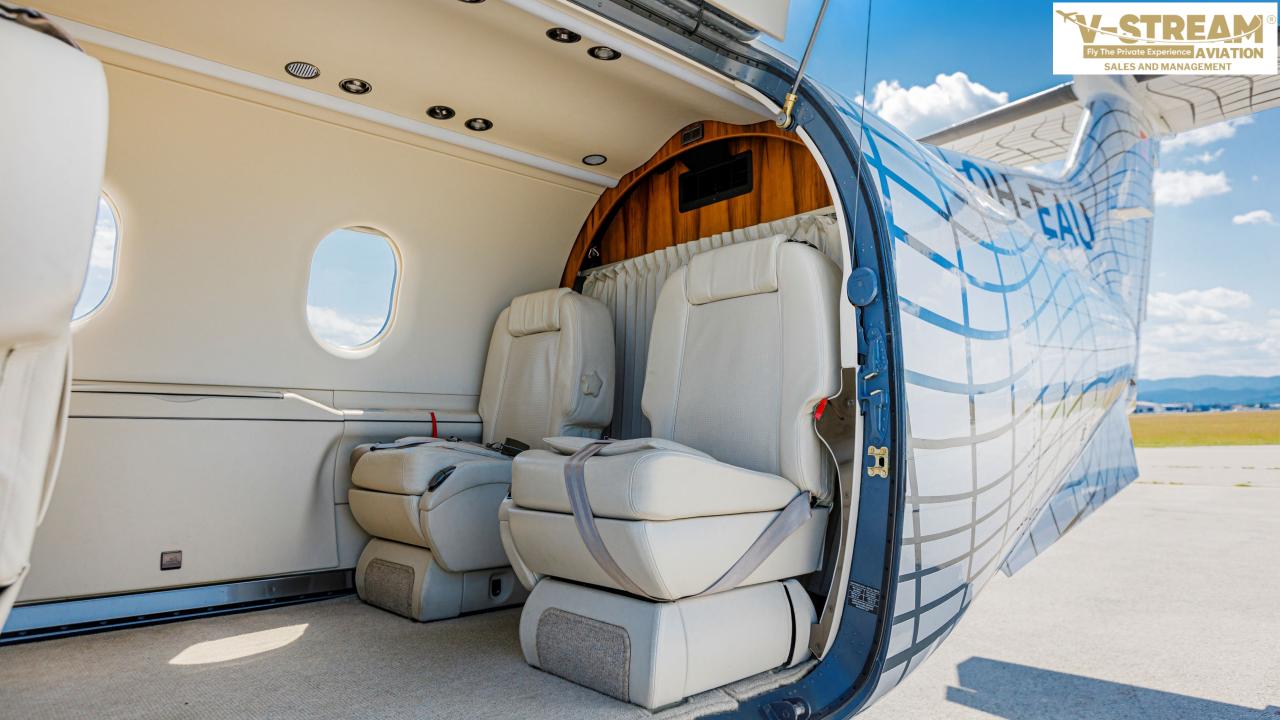

### Interior

| Configuration    | Executive 6 Configuration                                   |
|------------------|-------------------------------------------------------------|
| Year             | 2013                                                        |
| Seats Color      | Light Beige                                                 |
| Galley           | Forward refreshment center                                  |
| Interior Options | Painted Cabin Foot Panel<br>Sanded Upper Cabin Light Covers |