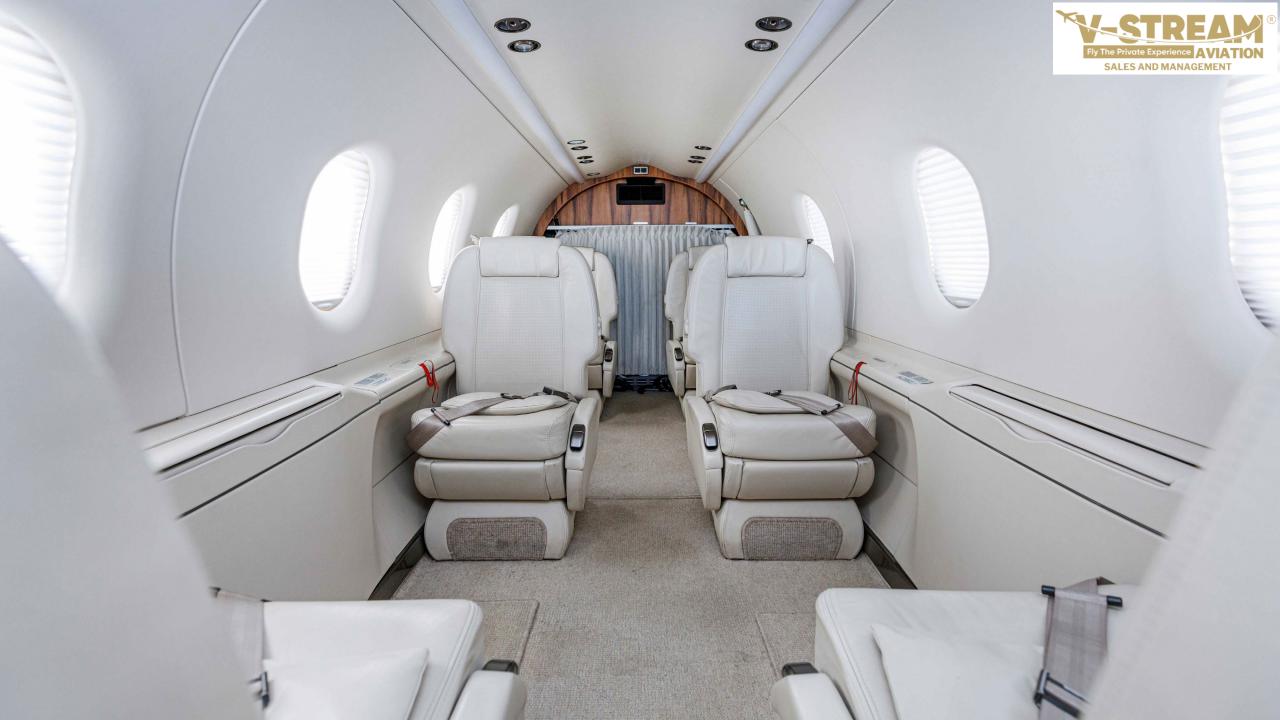

### Interior

| Configuration    | Executive 6 Configuration                                   |
|------------------|-------------------------------------------------------------|
| Year             | 2013                                                        |
| Seats Color      | Light Beige                                                 |
| Galley           | Forward refreshment center                                  |
| Interior Options | Painted Cabin Foot Panel<br>Sanded Upper Cabin Light Covers |