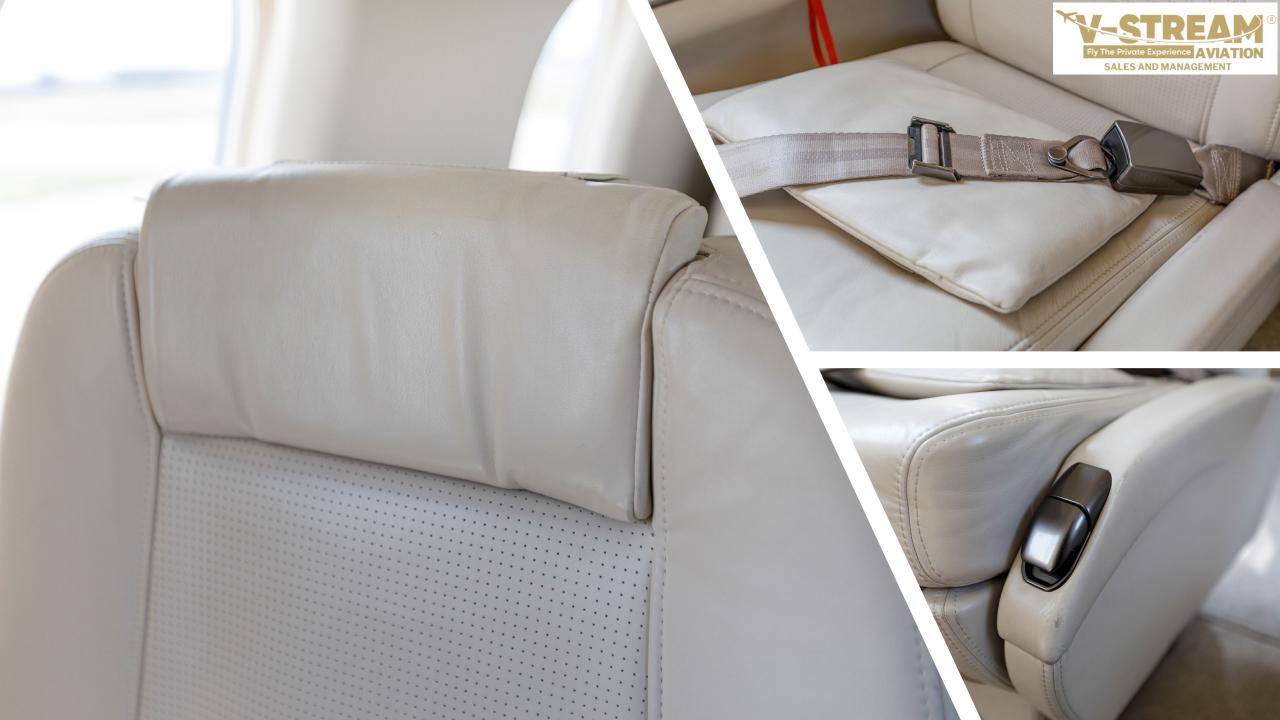

### Interior

| Configuration    | Executive 6 Configuration                                   |
|------------------|-------------------------------------------------------------|
| Year             | 2013                                                        |
| Seats Color      | Light Beige                                                 |
| Galley           | Forward refreshment center                                  |
| Interior Options | Painted Cabin Foot Panel<br>Sanded Upper Cabin Light Covers |