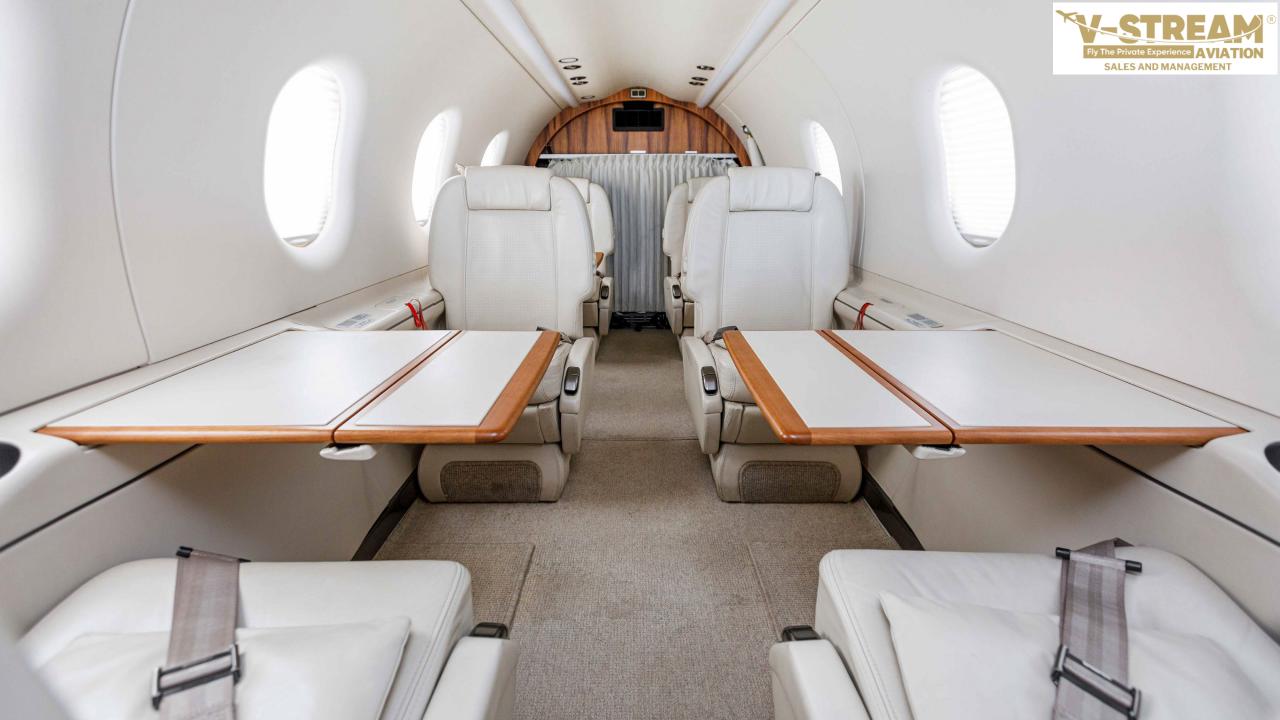

### Interior

| Configuration    | Executive 6 Configuration                                   |
|------------------|-------------------------------------------------------------|
| Year             | 2013                                                        |
| Seats Color      | Light Beige                                                 |
| Galley           | Forward refreshment center                                  |
| Interior Options | Painted Cabin Foot Panel<br>Sanded Upper Cabin Light Covers |