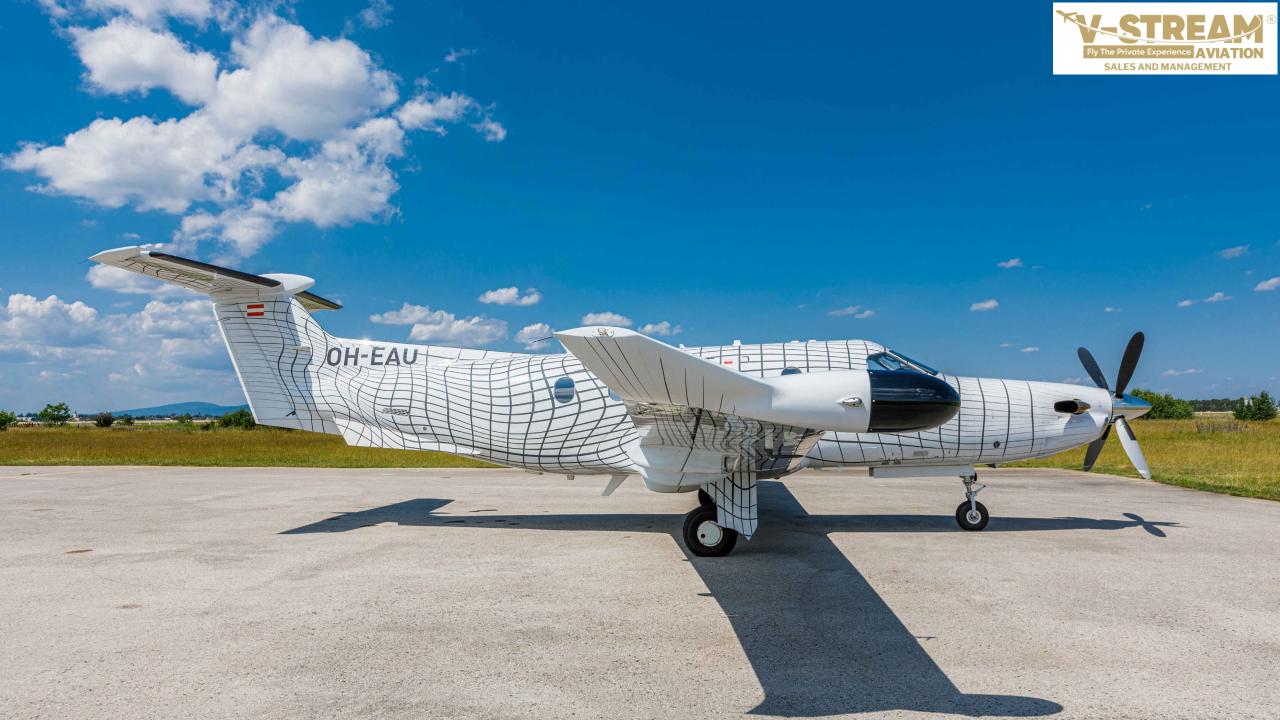

# PILATUS PC-12 NG SN 1416 OH-EAU For Sale

# Highlights

4 Blade Hartzell Propeller Synthetic vision, WAAS/LPV ADS-B Out, RVSM Capable Unique Exterior Artwork Executive 6 Configuration Based in Austria

#### **Exterior**

| White with Personalised Artwork                                        |
|------------------------------------------------------------------------|
| 2013                                                                   |
| Artwork designed by Peter Kogler Artwork is decals and can be removed. |
| Artwork rights not included in Asking Price - Sold separately.         |
| Aircraft can be delivered without<br>Artwork as below:                 |
|                                                                        |