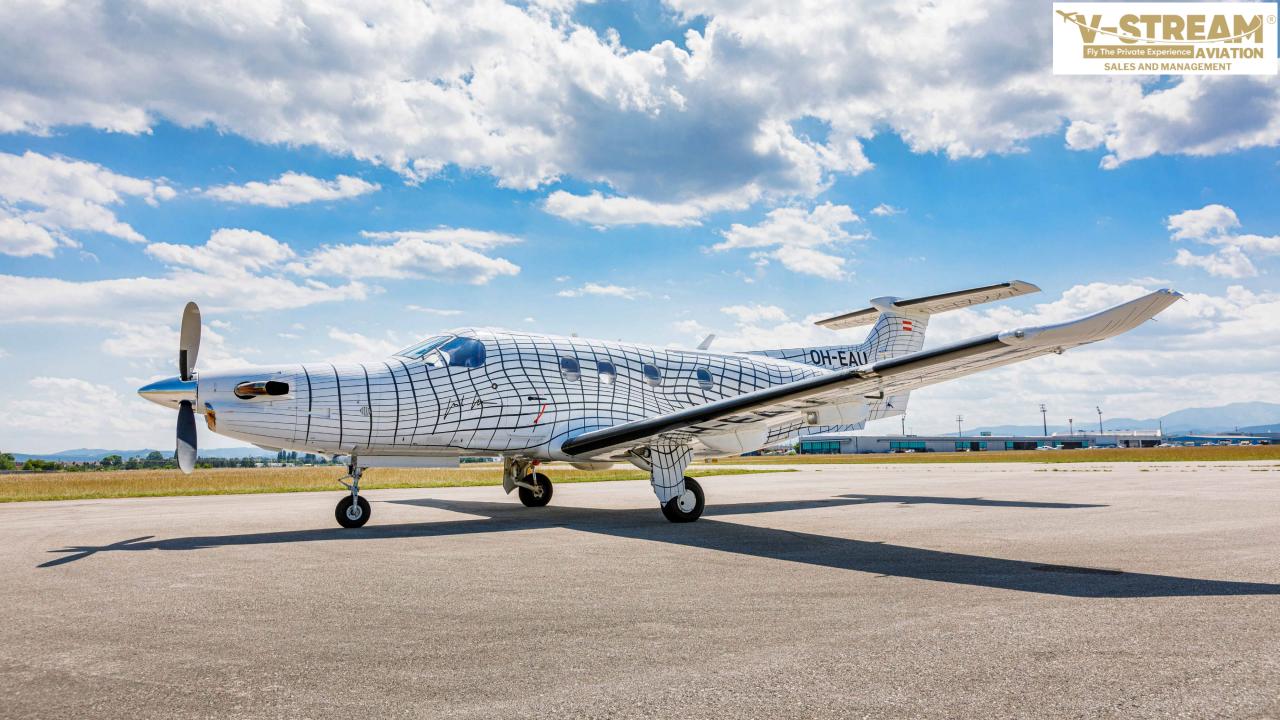

# PILATUS PC-12 NG SN 1416 OH-EAU For Sale

# Highlights

4 Blade Hartzell Propeller Synthetic vision, WAAS/LPV ADS-B Out, RVSM Capable Unique Exterior Artwork Executive 6 Configuration Based in Austria

#### **Exterior**

| White with Personalised Artwork                                        |
|------------------------------------------------------------------------|
| 2013                                                                   |
| Artwork designed by Peter Kogler Artwork is decals and can be removed. |
| Artwork rights not included in Asking Price - Sold separately.         |
| Aircraft can be delivered without<br>Artwork as below:                 |
|                                                                        |