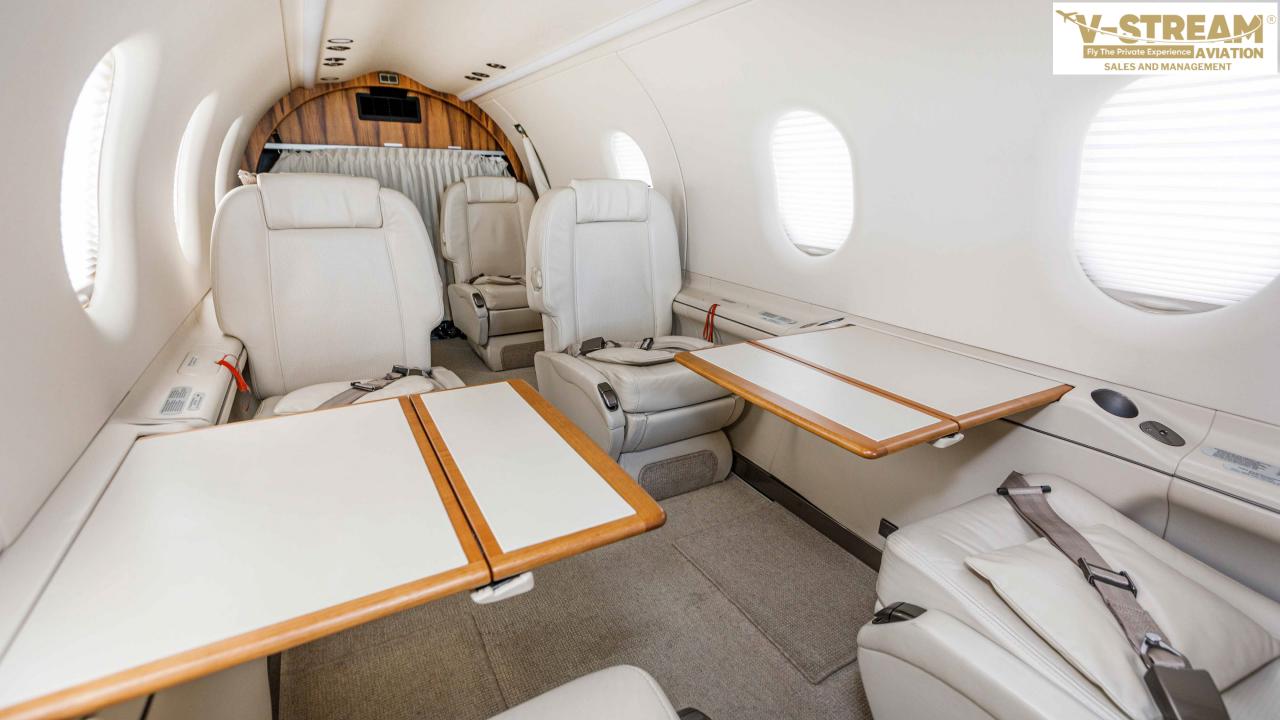

### Interior

| Configuration    | Executive 6 Configuration                                   |
|------------------|-------------------------------------------------------------|
| Year             | 2013                                                        |
| Seats Color      | Light Beige                                                 |
| Galley           | Forward refreshment center                                  |
| Interior Options | Painted Cabin Foot Panel<br>Sanded Upper Cabin Light Covers |