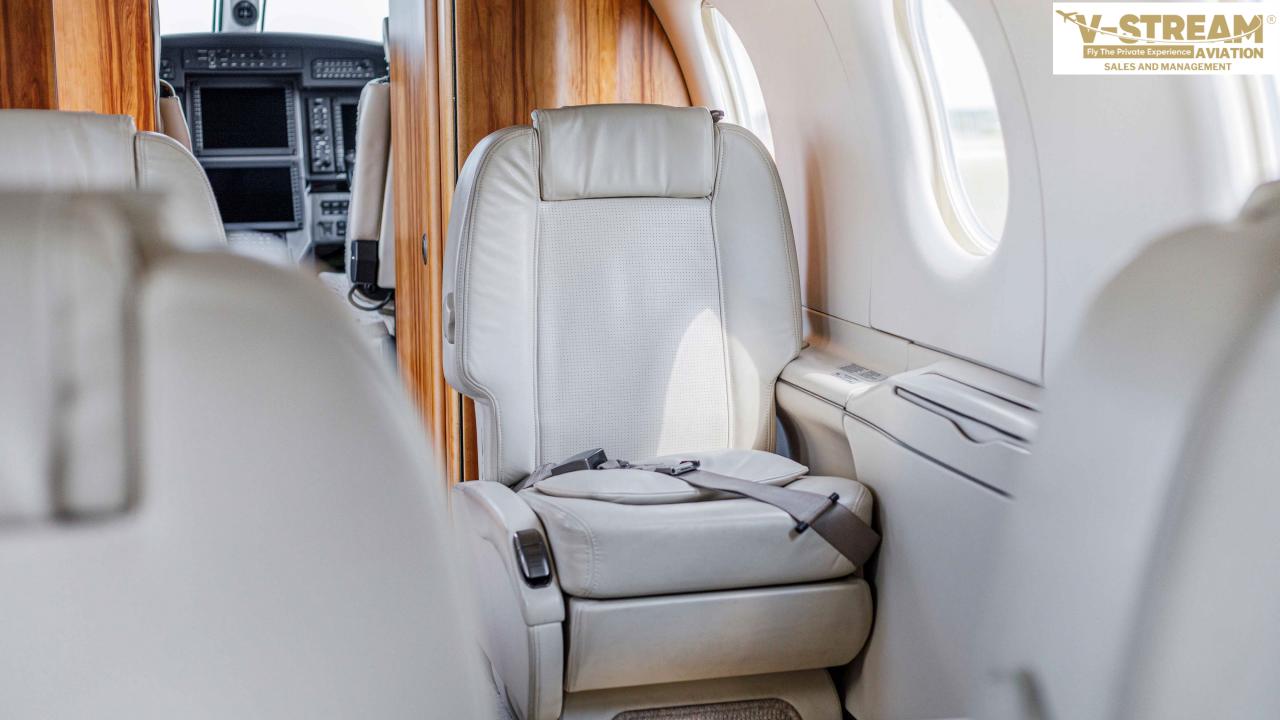

### Interior

| Configuration    | Executive 6 Configuration                                   |
|------------------|-------------------------------------------------------------|
| Year             | 2013                                                        |
| Seats Color      | Light Beige                                                 |
| Galley           | Forward refreshment center                                  |
| Interior Options | Painted Cabin Foot Panel<br>Sanded Upper Cabin Light Covers |