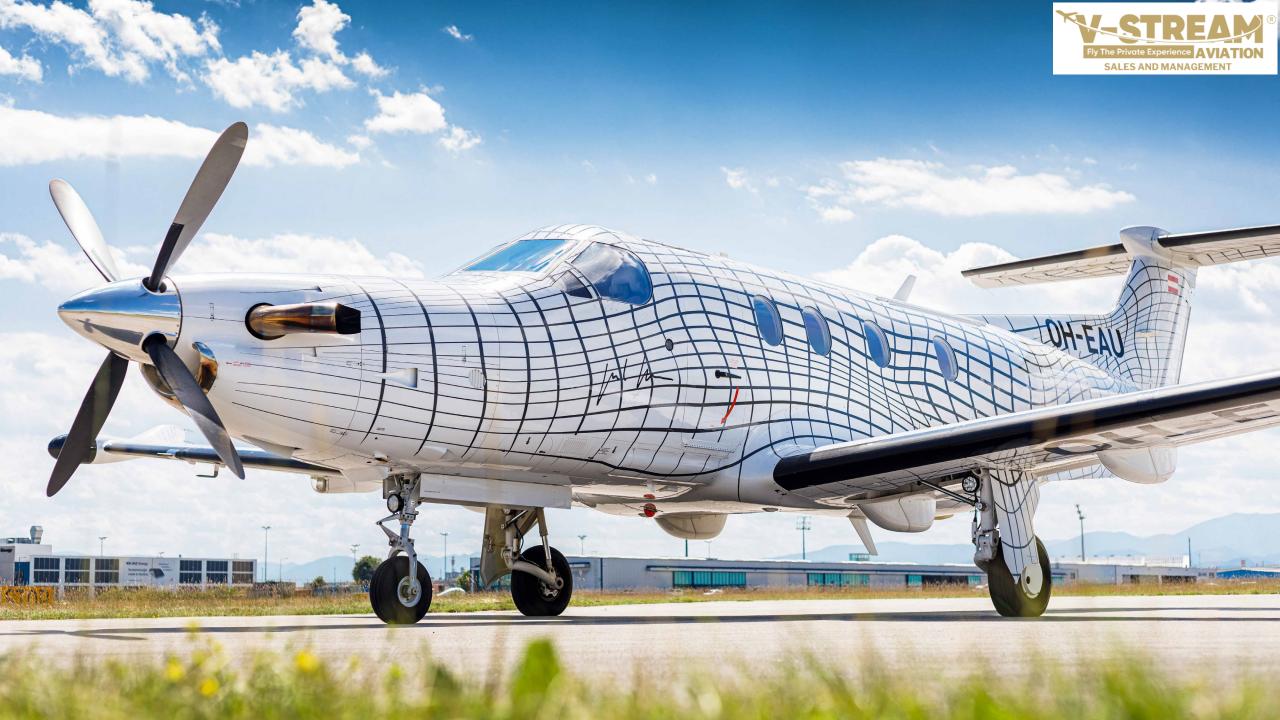

# PILATUS PC-12 NG SN 1416 OH-EAU For Sale

# Highlights

4 Blade Hartzell Propeller Synthetic vision, WAAS/LPV ADS-B Out, RVSM Capable Unique Exterior Artwork Executive 6 Configuration Based in Austria

#### **Exterior**

| White with Personalised Artwork                                        |
|------------------------------------------------------------------------|
| 2013                                                                   |
| Artwork designed by Peter Kogler Artwork is decals and can be removed. |
| Artwork rights not included in Asking Price - Sold separately.         |
| Aircraft can be delivered without<br>Artwork as below:                 |
|                                                                        |