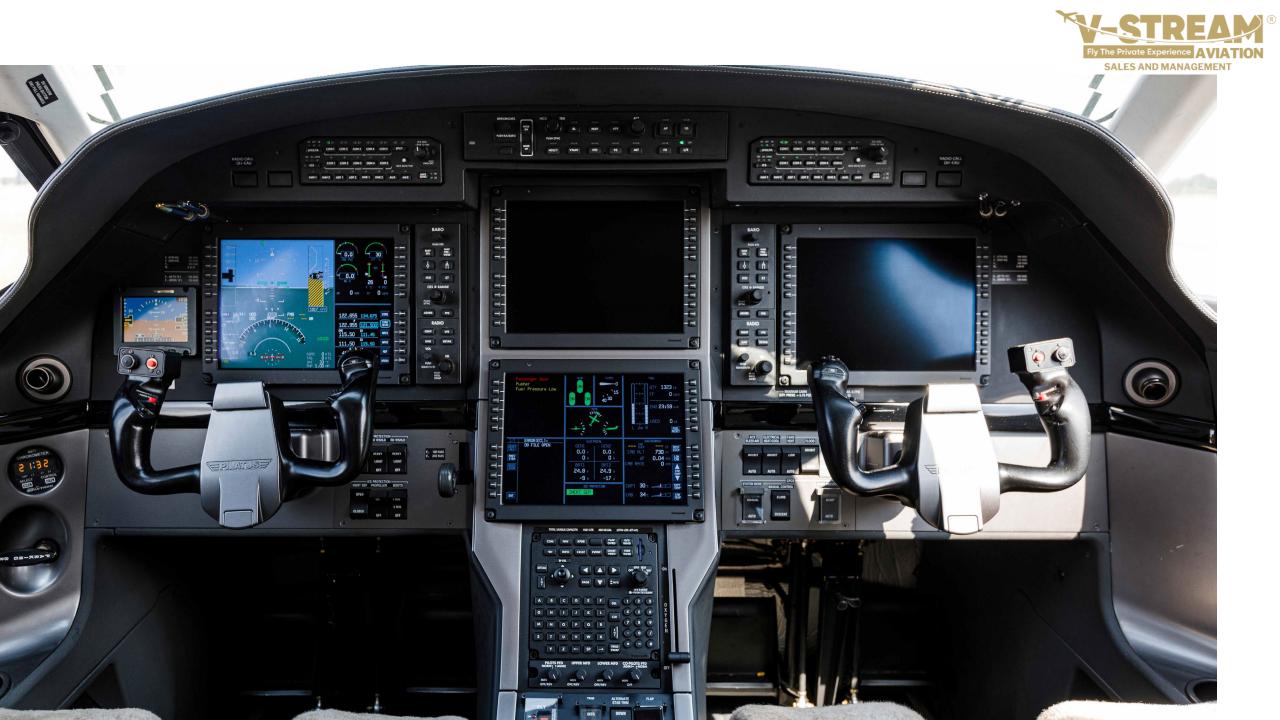

#### **Avionics**

| Avionics Package                   |  |
|------------------------------------|--|
| Honeywell Primus Apex              |  |
| Options                            |  |
| Co-Pilot PFD                       |  |
| Co-Pilot Audio/Marker Panel        |  |
| TAWS Class B & TCAS I (KMH 980)    |  |
| Smart View Synthetic Vision System |  |
| Stormscope WX-500                  |  |
| 2nd GPS                            |  |
| GPS WAAS/LPV Functionality         |  |
| 2nd Mode S (diversity) Transponder |  |
| Honeywell Dual Chartlink           |  |
| RVSM Capable                       |  |
| Coupled VNAV                       |  |
| SATCOM Antenna and Port            |  |
| Electronic Checklist Function      |  |
| Steep Approach                     |  |
| RDR 2000 Weather Radar             |  |
| Cursor Control Device              |  |
| CVFDR                              |  |