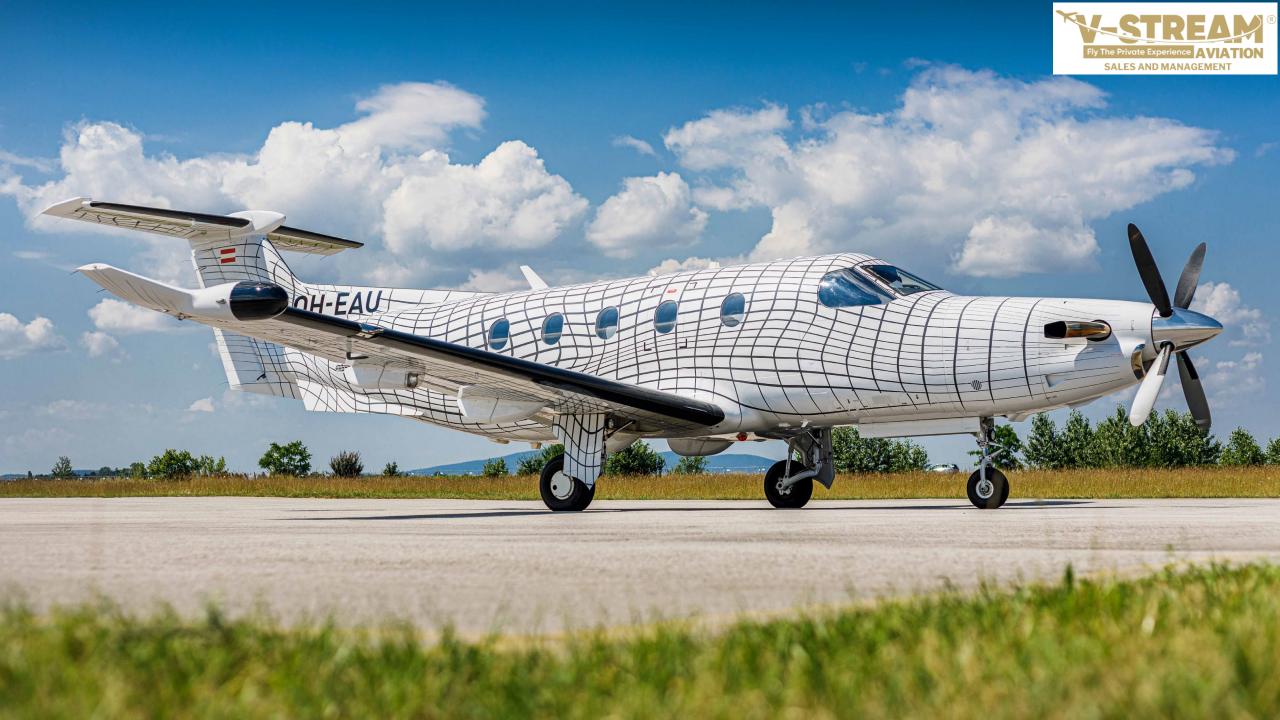

# PILATUS PC-12 NG SN 1416 OH-EAU For Sale

# Highlights

4 Blade Hartzell Propeller Synthetic vision, WAAS/LPV ADS-B Out, RVSM Capable Unique Exterior Artwork Executive 6 Configuration Based in Austria

#### **Exterior**

| White with Personalised Artwork                                        |
|------------------------------------------------------------------------|
| 2013                                                                   |
| Artwork designed by Peter Kogler Artwork is decals and can be removed. |
| Artwork rights not included in Asking Price - Sold separately.         |
| Aircraft can be delivered without<br>Artwork as below:                 |
|                                                                        |