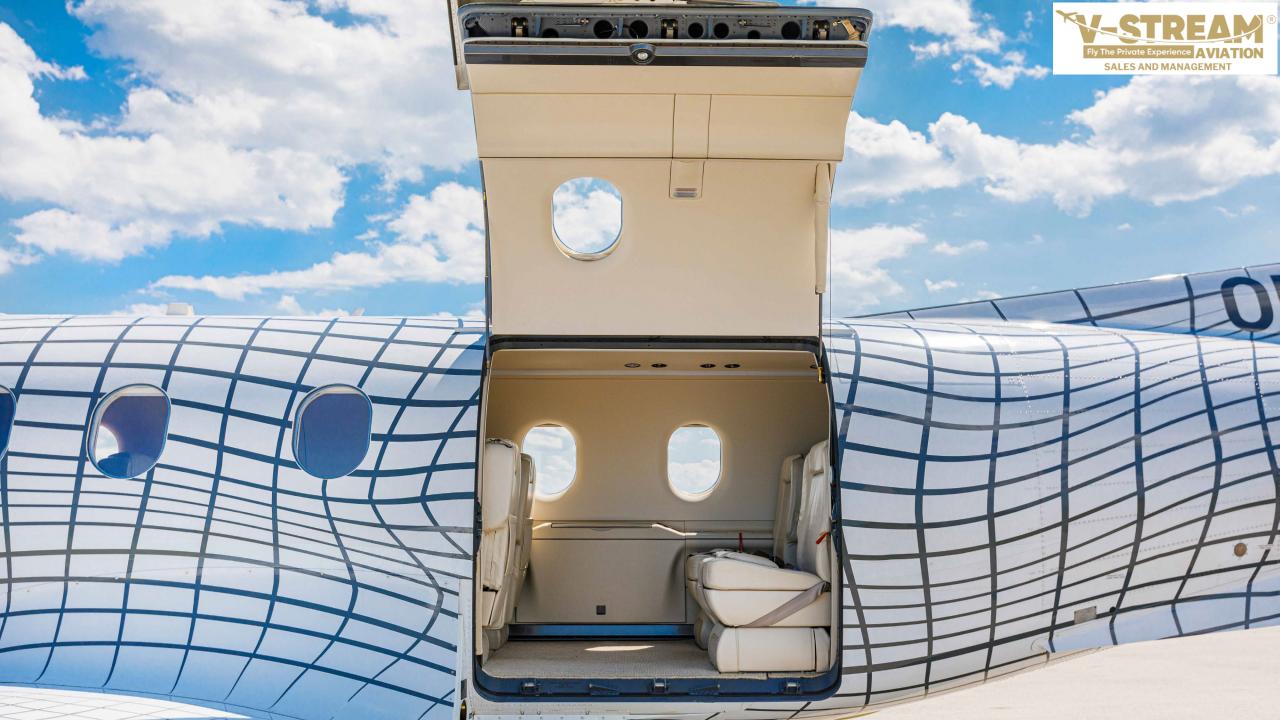

### Interior

| Configuration    | Executive 6 Configuration                                   |
|------------------|-------------------------------------------------------------|
| Year             | 2013                                                        |
| Seats Color      | Light Beige                                                 |
| Galley           | Forward refreshment center                                  |
| Interior Options | Painted Cabin Foot Panel<br>Sanded Upper Cabin Light Covers |