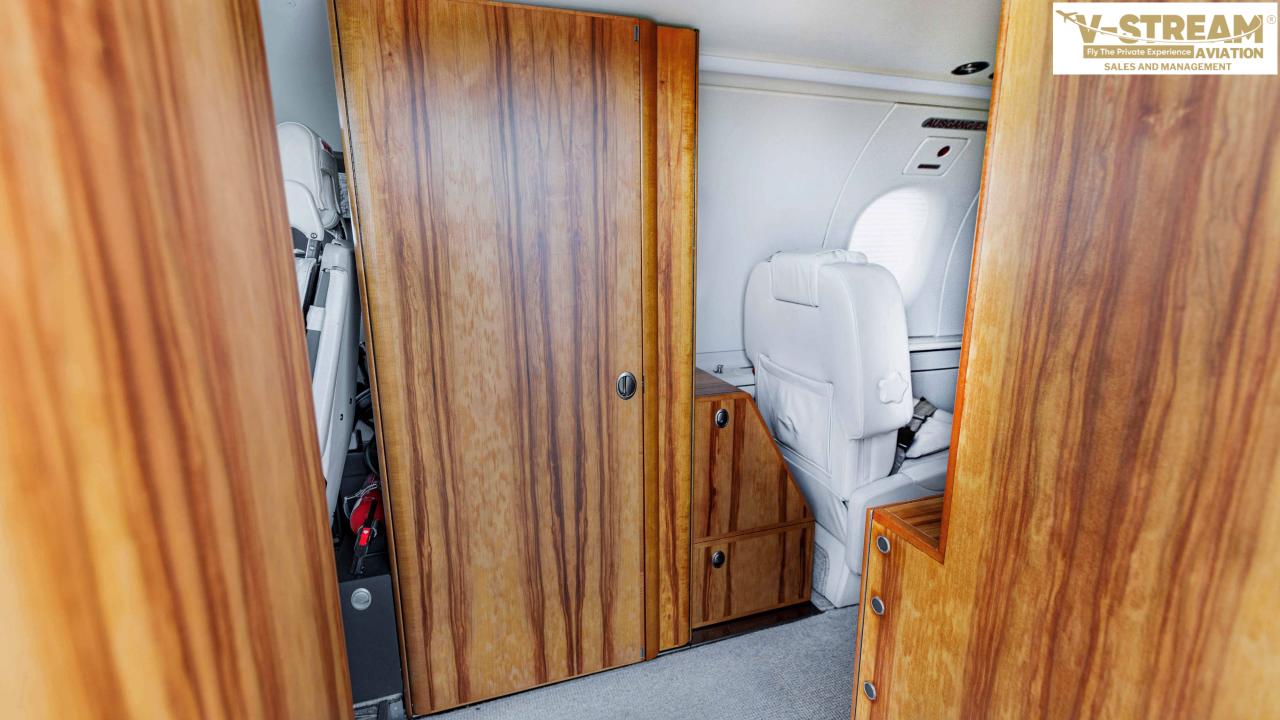

### Interior

| Configuration    | Executive 6 Configuration                                   |
|------------------|-------------------------------------------------------------|
| Year             | 2013                                                        |
| Seats Color      | Light Beige                                                 |
| Galley           | Forward refreshment center                                  |
| Interior Options | Painted Cabin Foot Panel<br>Sanded Upper Cabin Light Covers |