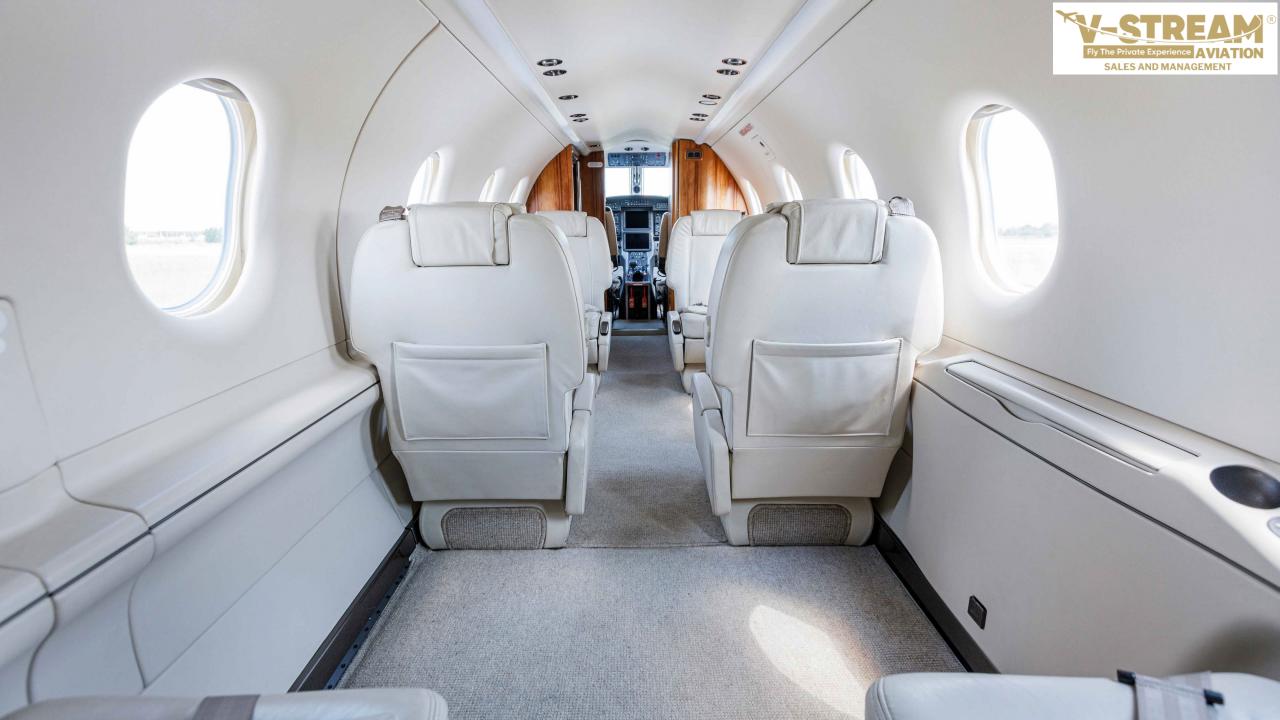

#### **Avionics**

| Avionics Package                   |  |
|------------------------------------|--|
| Honeywell Primus Apex              |  |
| Options                            |  |
| Co-Pilot PFD                       |  |
| Co-Pilot Audio/Marker Panel        |  |
| TAWS Class B & TCAS I (KMH 980)    |  |
| Smart View Synthetic Vision System |  |
| Stormscope WX-500                  |  |
| 2nd GPS                            |  |
| GPS WAAS/LPV Functionality         |  |
| 2nd Mode S (diversity) Transponder |  |
| Honeywell Dual Chartlink           |  |
| RVSM Capable                       |  |
| Coupled VNAV                       |  |
| SATCOM Antenna and Port            |  |
| Electronic Checklist Function      |  |
| Steep Approach                     |  |
| RDR 2000 Weather Radar             |  |
| Cursor Control Device              |  |
| CVFDR                              |  |

### Interior

| Configuration    | Executive 6 Configuration                                   |
|------------------|-------------------------------------------------------------|
| Year             | 2013                                                        |
| Seats Color      | Light Beige                                                 |
| Galley           | Forward refreshment center                                  |
| Interior Options | Painted Cabin Foot Panel<br>Sanded Upper Cabin Light Covers |