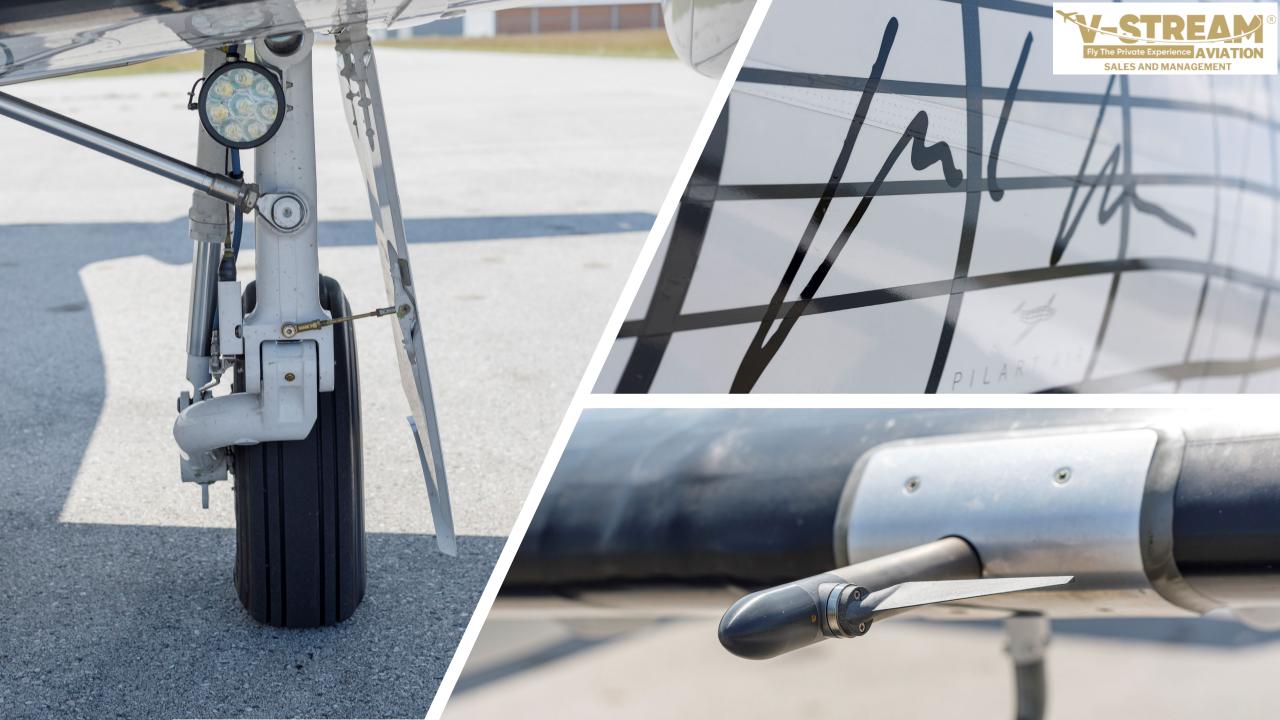

# Highlights

4 Blade Hartzell Propeller Synthetic vision, WAAS/LPV ADS-B Out, RVSM Capable Unique Exterior Artwork Executive 6 Configuration Based in Austria

# Propeller

| Manufacturer           | Hartzell         |
|------------------------|------------------|
| Туре                   | 4 Blades         |
| Time Since New         | 2212             |
| Overhaul Complied With | 919hrs - 05/2019 |

#### **Exterior**

| White with Personalised Artwork                                        |
|------------------------------------------------------------------------|
| 2013                                                                   |
| Artwork designed by Peter Kogler Artwork is decals and can be removed. |
| Artwork rights not included in Asking Price - Sold separately.         |
| Aircraft can be delivered without<br>Artwork as below:                 |
|                                                                        |