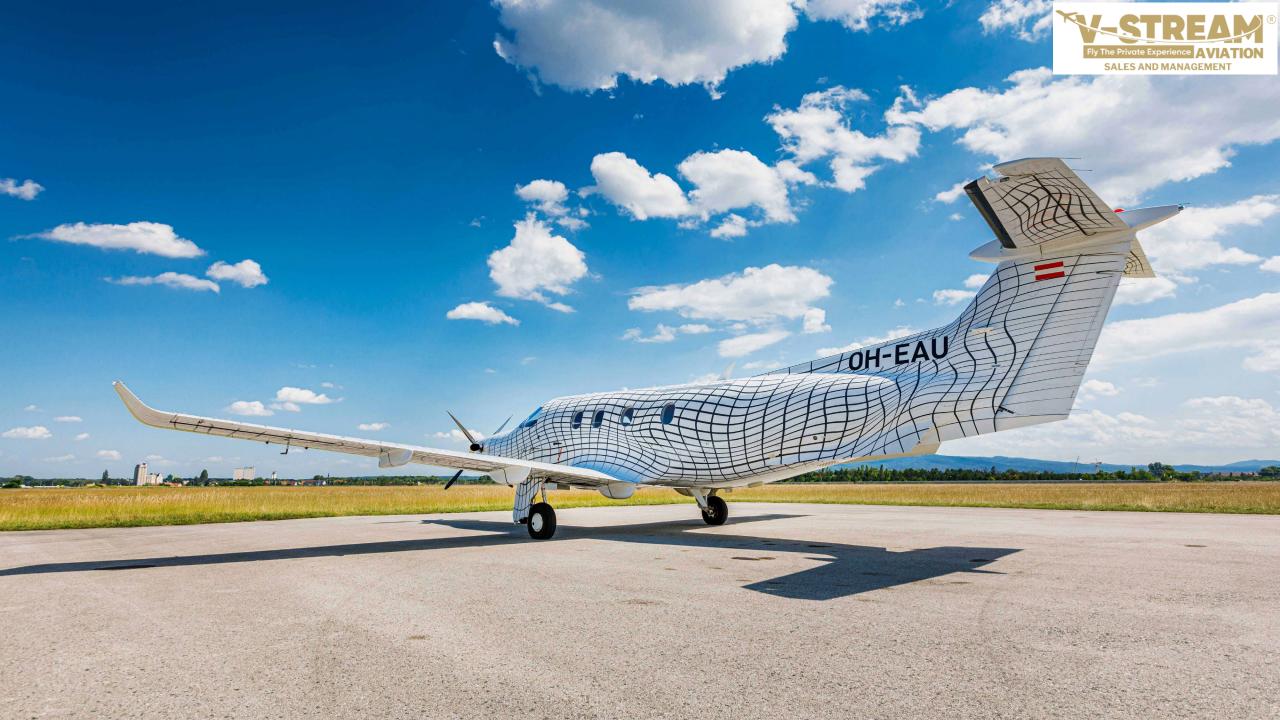

# PILATUS PC-12 NG SN 1416 OH-EAU For Sale

# Highlights

4 Blade Hartzell Propeller Synthetic vision, WAAS/LPV ADS-B Out, RVSM Capable Unique Exterior Artwork Executive 6 Configuration Based in Austria

#### **Exterior**

| White with Personalised Artwork                                        |
|------------------------------------------------------------------------|
| 2013                                                                   |
| Artwork designed by Peter Kogler Artwork is decals and can be removed. |
| Artwork rights not included in Asking Price - Sold separately.         |
| Aircraft can be delivered without<br>Artwork as below:                 |
|                                                                        |