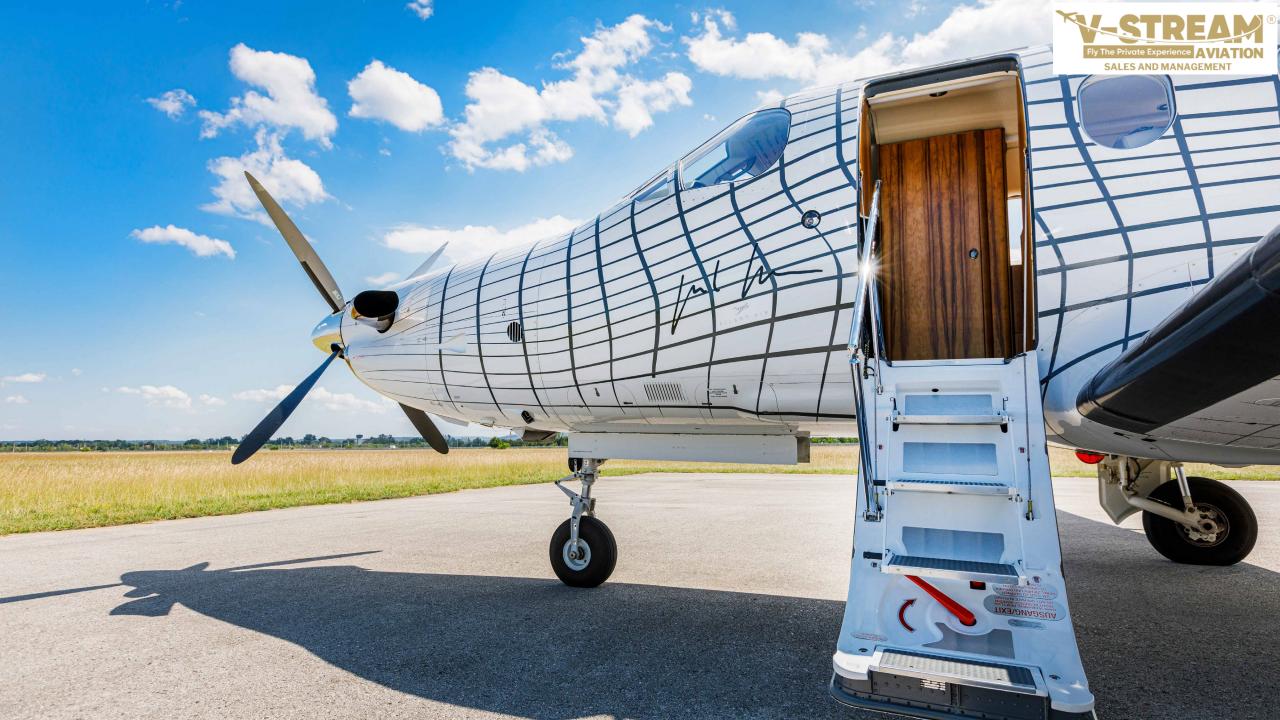

# Highlights

4 Blade Hartzell Propeller Synthetic vision, WAAS/LPV ADS-B Out, RVSM Capable Unique Exterior Artwork Executive 6 Configuration Based in Austria

# Propeller

| Manufacturer           | Hartzell         |
|------------------------|------------------|
| Туре                   | 4 Blades         |
| Time Since New         | 2212             |
| Overhaul Complied With | 919hrs - 05/2019 |

#### **Exterior**

| White with Personalised Artwork                                        |
|------------------------------------------------------------------------|
| 2013                                                                   |
| Artwork designed by Peter Kogler Artwork is decals and can be removed. |
| Artwork rights not included in Asking Price - Sold separately.         |
| Aircraft can be delivered without<br>Artwork as below:                 |
|                                                                        |